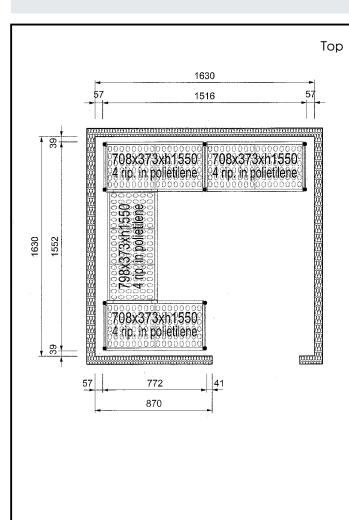

137091 (CRS1616)

Shelving Set, composed of aluminium uprights and 4 polyethylene louvered shelves, for 1630x1630 mm Cold Rooms

### Item No.

4-level shelving set. Designed for corner installation along the sides of the cold room. Louvered sectional polyethylene shelves (depth=373mm). Aluminium (20 micron) side uprights (height=1550mm). Adjustable feet.

## **Key Information:**

Uprights

137091 (CRS1616)2External dimensions, Width:708 mmExternal dimensions, Depth:373 mmExternal dimensions, Height:1550 mmMax loading weight:2500 kgNet weight:55 kg